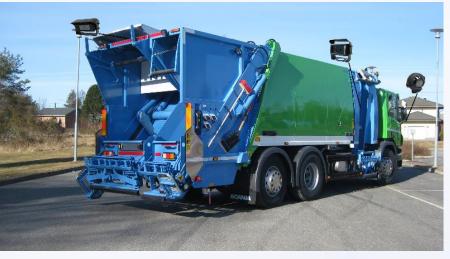

## **MTB Refuse Truck Camera Solution – Side Loader**

#### FEATURES

- In cab 7" quad monitor
- Rear view camera with auto shutter
- Tool camera at the arm
- Side view camera (cyclist camera)

#### **MTB Side Loader Camera Solution**

This solution helps one driver/operator perform the job with ease and safety. The in cab monitor automatically displays a perfect image from the camera or cameras configured for the task performed. When reversing the rear view camera image is shown, when the arm goes out to grab a bin this image appears and when turning on right hand turn signal, this image is shown. It's possible to connect up to 4 cameras and configure the system in many different ways.