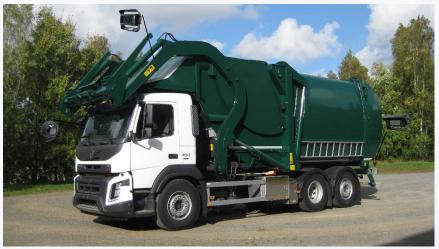

# **MTB Refuse Truck Camera Solution – Front Loader**

### FEATURES

- In cab 7" quad monitor
- · Rear view camera with auto shutter
- Tool camera at the arm
- Side view camera (cyclist camera)
- Hopper camera

#### **MTB Front Loader Camera Solution**

This solution helps one driver/operator perform the job with ease and safety. The in cab monitor automatically displays a perfect image from the camera or cameras configured for the task performed. When reversing the rear view camera image is shown, when emptying a bin into the hopper camera image appears and when turning on right hand turn signal, this image is shown. It's possible to connect up to 4 cameras and configure the system in many different ways.