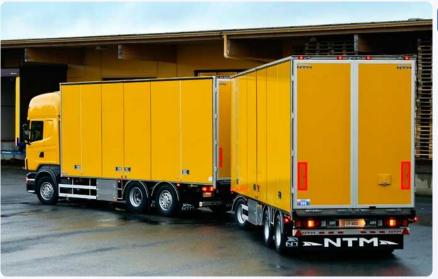

## MTB Long Haul Camera System

## **FEATURES**

- In cab 7" quad monitor 1
- Auto switch truck/trailer camera 2
- Side view camera (cyclist camera) 3
- Rear view camera with auto shutter on truck 4
- Trailer-set between truck & trailer 5
- Rear view camera with auto shutter on trailer - 4

| NR | PRODUCT               |     | DESCRIPTION                                                                               |
|----|-----------------------|-----|-------------------------------------------------------------------------------------------|
| 1  | MTB7400QD             |     | 7" Digital QUAD monitor, day/night sensor, speaker, IP-64                                 |
| 2  | ADP-32B               | 2   | Auto switch from trailer camera to truck camera if trailer is disconnected and vise versa |
| 3  | MTB95CD               |     | Side view camera (cyclist camera)                                                         |
| 4  | TRAILER-SET           | 100 | Curly cable connection between truck and trailer                                          |
| 5  | MTB93CD               |     | Auto shutter camera, IR, Microfone, auto heater of lens and camera housing                |
| 6  | MTBW20m +<br>MTBWW15m |     | 20 m camera cable on truck and 15 m extension camera cable on trailer                     |