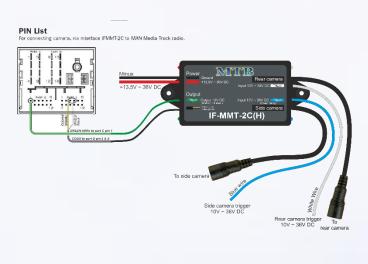

## MTB-IF-MMT-2CH TO MAN Media Truck radio

The MAN Media Truck radio camera interface allows you to connect two MTB cameras. One rear view shutter camera and one side view camera. The interface allows use of rear view camera with auto shutter MTB93CD. This protects the lens from rain and dirt giving a clear image when needed. It also supports the heater function of the camera, heating both lens glass and camera housing.

It also allows the use of side view camera to avoid accidents in urban environments when making a right hand turn.

Connecting Trigger one cable to reverse signal and Trigger 2 to right turn signal the camera image will appear automatically on your monitor when backing up or making a right hand turn.