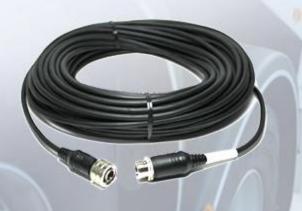

# MTB EXTENSION CABLES

High Quality EXTENSTION cable between an existing STANDARD CABLE and CAMERA. Waterproof connectors on both sides (male ~ female). Suitable in combination with MTB TRAILERSETS.

### MTB WW5M

5meter extension cable (IP jack+IP pin plug)

### MTB WW10M

10meter extension cable (IP jack+IP pin plug)

### MTB WW15M

- 15meter extension cable (IP jack+IP pin plug)

### MTB WW20M

- 20meter extension cable (IP jack+IP pin plug)