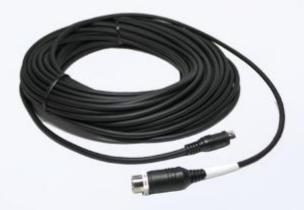

# MTB STANDARD CABLES

High Quality STANDARD cable between CAMERA and MONITOR.

Waterproof female connector (camera side) and Normal male connector (monitor side).

### MTB W5M

- 5meter standard cable (IP jack+Din plug)

### MTB W10M

- 10meter standard cable (IP jack+Din plug)

#### MTB W15M

- 15meter standard cable (IP jack+Din plug)

### MTB W20M

- 20meter standard cable (IP jack+Din plug)