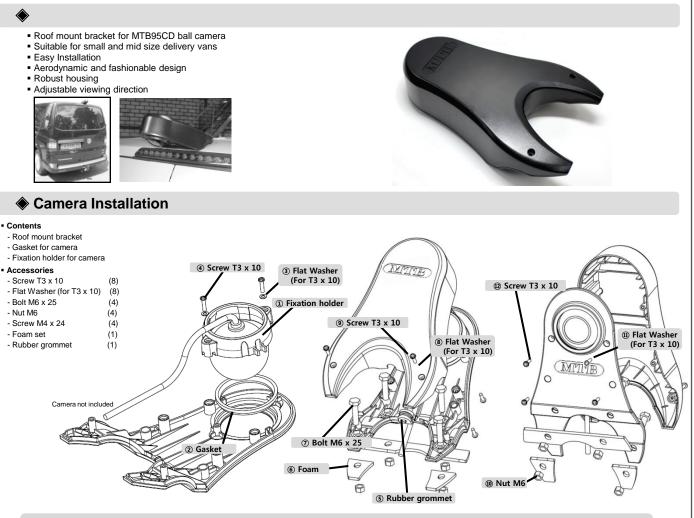

## **Instruction Manual**

- Make sure in advance that there is enough free space available at the inside of the vehicle's roof before you drill any holes from the outside.
- · Install the bracket's bottom plate at a suitable position on the vehicle's roof.
- Before fixing the fixation holder, adjust the camera's viewing direction (max. 22.5 degree forwards or max. 22.5 degree backwards) into the required camera picture at the monitor.
- Then run the camera cable through the rubber grommet (in organic lines) and close the bracket's top housing part carefully.