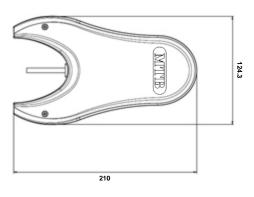

## ROOF MOUNT BRACKET FOR MTB95CD BALL CAMERA Model: MTB95 BRACKET

## **Instruction Manual**



- Make sure in advance that there is enough free space available at the inside of the vehicle's roof before you drill any holes from the outside.
- · Install the bracket's bottom plate at a suitable position on the vehicle's roof.
- Before fixing the fixation holder, adjust the camera's viewing direction (max. 22.5 degree forwards or max. 22.5 degree backwards) into the required camera picture at the monitor.
- Then run the camera cable through the rubber grommet (in organic lines) and close the bracket's top housing part carefully.

Dimensions