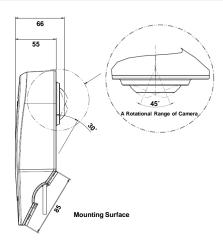

## **Instruction Manual**

- Make sure in advance that there is enough free space available at the inside of the vehicle's roof before you drill any holes from the outside.
- · Install the bracket's bottom plate at a suitable position on the vehicle's roof.
- Before fixing the fixation holder, adjust the camera's viewing direction (max. 22.5 degree forwards or max. 22.5 degree backwards) into the required camera picture at the monitor.
- Then run the camera cable through the rubber grommet (in organic lines) and close the bracket's top housing part carefully.

Dimensions